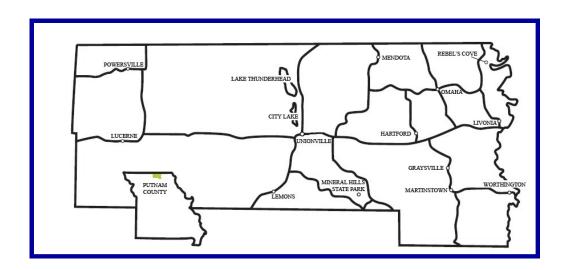

The rolling hills of Putnam County that first attracted residents to our area still serve as the base of our agricultural economy. Our citizens share great pride in our farms and the beauty of our landscape and natural woodlands. Unionville is the largest town in the county and also the county seat. Unionville has been designated as the "Hunting Capital of Missouri" as many people come to the area for the bountiful hunting opportunities. The Putnam County Courthouse located in the center of the Unionville town square and the majority of buildings on the square are listed on the National Historic Register. Other communities in Putnam County include Lake Thunderhead, Lemons, Powersville, Livonia, Lucerne, Worthington, Omaha, Hartford, Martinstown and Graysville.